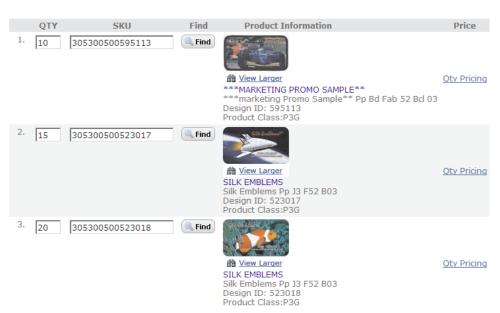

## Quick Order Form

Quick Order Form allows users to pull up designs and enter quantities for quick ordering. Click on Find to search for the SKU and then enter the quantity.

4

| RECENT PRODUCTS ORDERED |                                                                                                                                         |                                                             |                |         |
|-------------------------|-----------------------------------------------------------------------------------------------------------------------------------------|-------------------------------------------------------------|----------------|---------|
| Sort by: Select One     | Add To Cart ≫  Results per page: 25   ▼                                                                                                 |                                                             |                |         |
| Viewing 1-25 of 2404    |                                                                                                                                         |                                                             | Next Results » |         |
| Pic                     | Description                                                                                                                             | Order Info                                                  | Qty            | In Cart |
| Silver Barger           | MILLIC Screen Printing Direct Millic Ws 116  Design ID: 664896   SKU: 305300500664896  add to favorites add to saved cart               | Date: Nov 21 2008 12:00AM<br>Qty: 200<br>User: 000000305300 | Oty Pricing    | O       |
| View Larger             | MILIC BAC Screen Printing Direct Milic Bac Ws 1178 Design ID: 664897   SKU: 305300500664897  add to favorites add to saved cart  Recent | Date: Nov 21 2008 12:00AM Qty: 200 User: 000000305300       | Oty Pricing    | 0       |