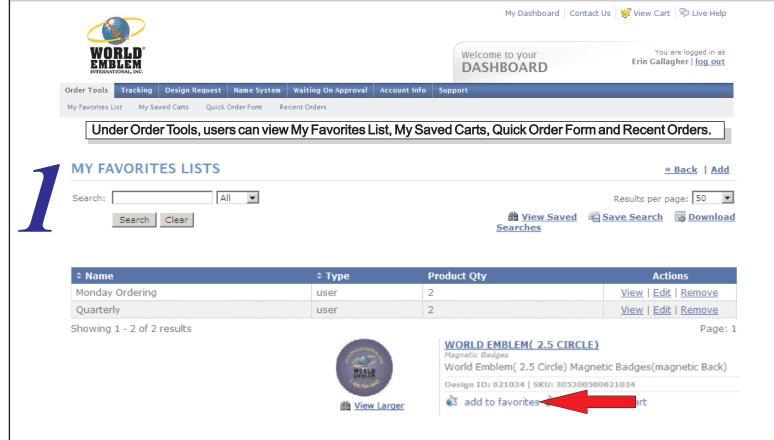

### My Favorites List

My Favorites List allows users to add several designs to different lists for future ordering. Users have the option to add new lists for only their login or for all logins for their location. When searching designs, click on the Add to Favorites button to add the design to a new or existing list.