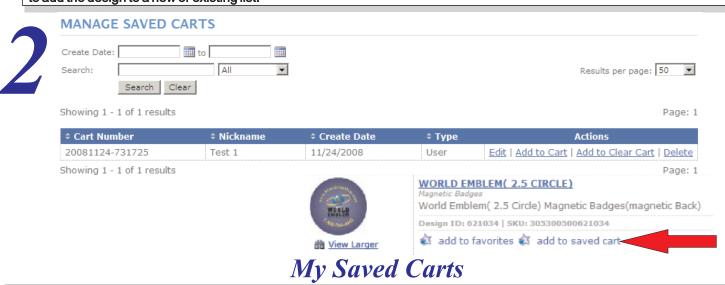

My Saved Cart allows users to add designs and quantities to a cart for future ordering. Simply click on Add to Saved Cart in the search results, select a new or existing cart, enter the quantity and select if this if for your login or all logins for this account.