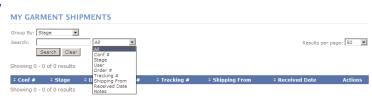

### Garment Shipment Tracking

Garment Shipment Tracking allows users to view the status of their orders for Direct Embroidery or Screen-Printing which require the client to send garments to World Emblem.