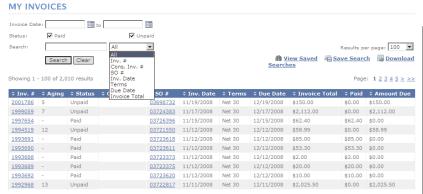

#### **Invoice Tracking**

Invoice Tracking allows users to search by Date Range, Status (Paid/Unpaid), Invoice #, Consolidate Invoice #, Sales Order #, Invoice Date, Terms, Due Date or Invoice Total. Users can also sort the columns by clicking on the arrows next to the column titles. All of the items that are highlighted and underlined are hyperlinks that take the user to more detailed information. By clicking on the Invoice #, users will be able to print the actual invoice.