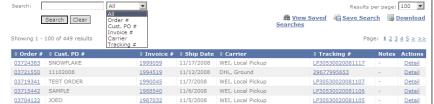

#### Shipment Tracking

Shipment Tracking allows users to search by Date Range, Status (Paid/Unpaid), Order #, Customer PO #, Invoice #, Carrier and Tracking #. Users can also sort the columns by clicking on the arrows next to the column titles. All of the items that are highlighted and underlined are hyperlinks that take the user to more detailed information. Click on the Tracking Number to go directly to the Carrier's website to see the status of your delivery.