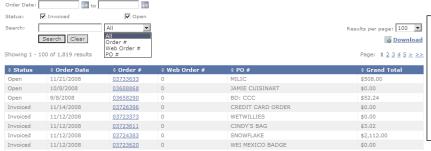

#### Sales Order Tracking

Sales Order Tracking allows users to search by Date Range, Status (Paid/Unpaid), Order #, Web Order# or Purchase Order (PO) #. Users can also sort the columns by clicking on the arrows next to the column titles. By clicking on the highlighted Order #, users can view all of the Order details.